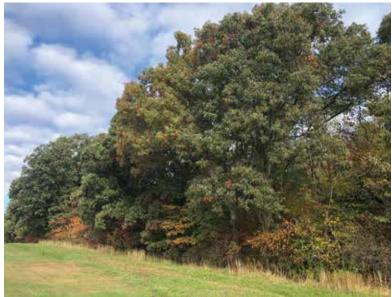

## EAST LIVERPOOL RD., LISBON, OH 44432

Directions: Take Rt. 7 just north of US Rt. 11 to Liverpool Rd. and west to property. Watch for KIKO signs.

**Real Estate:** 46+/- acres all wooded with timber, wildlife. Beautiful nature tracts. Frontage on two roads. Twp. Rd. 1001 is a dead end – You'll love these tracts. Walk the land at your convenience. Divided as follows:

**Parcel #1**, **#2**, **& #3**: Approx. 9+/- acres each with frontage on Liverpool and (White Rd.) Twp. Rd. 1001. All wooded.

**Parcel #4, #5, & #6:** Approx. 6+/- acres each with double frontage on Liverpool Rd. and (White Rd.) Twp. Rd. 1001. All wooded.