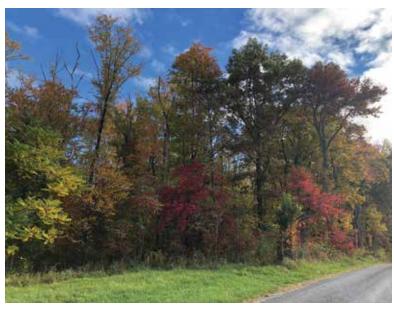

## EAST LIVERPOOL RD., LISBON, OH 44432

Directions: Take Rt. 7 just north of US Rt. 11 to Liverpool Rd. and west to property. Watch for KIKO signs.

**Real Estate:** 46+/- acres all wooded with timber, wildlife. Beautiful nature tracts. Frontage on two roads. Twp. Rd. 1001 is a dead end – You'll love these tracts. Walk the land at your convenience. Divided as follows:

**Parcel #1**, **#2**, **& #3**: Approx. 9+/- acres each with frontage on Liverpool and (White Rd.) Twp. Rd. 1001. All wooded.

**Parcel #4, #5, & #6:** Approx. 6+/- acres each with double frontage on Liverpool Rd. and (White Rd.) Twp. Rd. 1001. All wooded.