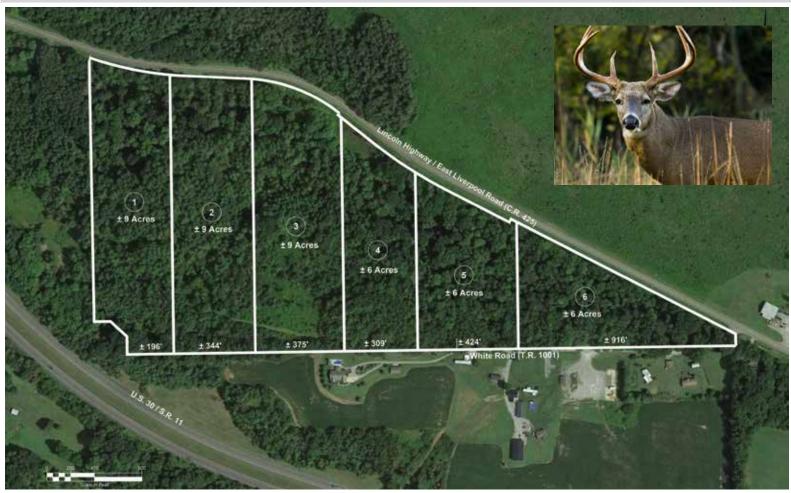

## **46+ Wooded Acres With Timber**

LOADS OF NATURE - FRONTAGE ON TWO ROADS - ONE IS A DEAD END - BEAVER LOCAL SCHOOLS - MADISON TWP. - CO-**LUMBIANA COUNTY - GREAT INVESTMENT OPPORTUNITY -**ONLINE BIDDING AVAILABLE

## EAST LIVERPOOL RD., LISBON, OH 44432

Directions: Take Rt. 7 just north of US Rt. 11 to Liverpool Rd. and west to property. Watch for KIKO signs.

**Real Estate:** 46+/- acres all wooded with timber, wildlife. Beautiful nature tracts. Frontage on two roads. Twp. Rd. 1001 is a dead end – You'll love these tracts. Walk the land at your convenience. Divided as follows:

**Parcel #1**, **#2**, **& #3**: Approx. 9+/- acres each with frontage on Liverpool and (White Rd.) Twp. Rd. 1001. All wooded.

**Parcel #4, #5, & #6:** Approx. 6+/- acres each with double frontage on Liverpool Rd. and (White Rd.) Twp. Rd. 1001. All wooded.