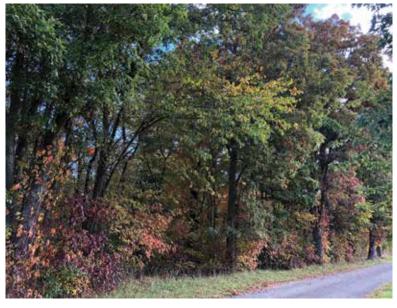

## EAST LIVERPOOL RD., LISBON, OH 44432

Directions: Take Rt. 7 just north of US Rt. 11 to Liverpool Rd. and west to property. Watch for KIKO signs.

**Real Estate:** 46+/- acres all wooded with timber, wildlife. Beautiful nature tracts. Frontage on two roads. Twp. Rd. 1001 is a dead end – You'll love these tracts. Walk the land at your convenience. Divided as follows:

**Parcel #1**, **#2**, **& #3**: Approx. 9+/- acres each with frontage on Liverpool and (White Rd.) Twp. Rd. 1001. All wooded.

**Parcel #4, #5, & #6:** Approx. 6+/- acres each with double frontage on Liverpool Rd. and (White Rd.) Twp. Rd. 1001. All wooded.